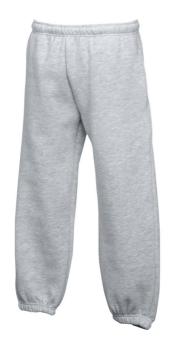

## **CLASSIC ELASTICATED CUFF JOG PANTS KIDS**

Kids - 64-051-0

## **MENS KIDS**

80% cotton, 20% polyester

H/Grey - 260gm/m<sup>2</sup> Colour - 280gm/m<sup>2</sup>

5-6,7-8,9-11,12-13,14-15

**1**36

- · Elasticated waist with continuous draw cord, in-line with European childrenswear legislation
- Side pockets
- Elasticated cuffs